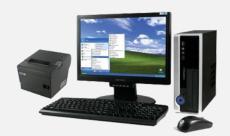

## **Hardware Requirements:**

The QueueRite System can operate using the following:

- ✓ Any functional Desktop PC Pentium 4 PC or higher to run the QueueRite software
- ✓ Any regular LCD / LED / TV monitor
- ✓ Any type of printer, preferably small format off-the-shelf POS thermal printers